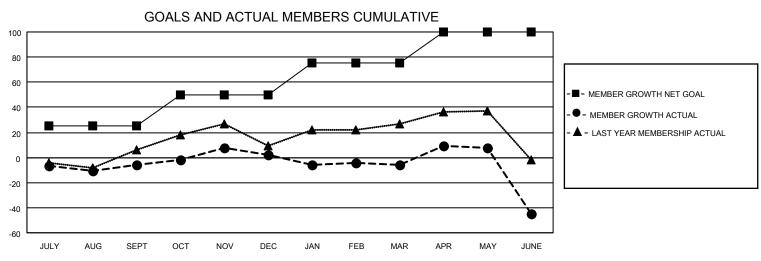

## MONTHLY MEMBERSHIP PROGRESS REPORT

LOCATION KANSAS District 17 A Results as of: 6/30/2023

| Clubs RESULTS FOR 2022-2023 |   |   |   | Members RESULTS FOR 2022-2023 |    |    |    |
|-----------------------------|---|---|---|-------------------------------|----|----|----|
|                             |   |   |   |                               |    |    |    |
| JULY/AUG/SEPT               | 1 | 0 | 0 | JULY/AUG/SEPT                 | 25 | 28 | 32 |
| OCT/NOV/DEC                 | 0 | 0 | 0 | OCT/NOV/DEC                   | 25 | 49 | 39 |
| JAN/FEB/MAR                 | 1 | 0 | 0 | JAN/FEB/MAR                   | 25 | 31 | 35 |
| APR/MAY/JUNE                | 0 | 0 | 1 | APR/MAY/JUNE                  | 25 | 43 | 78 |